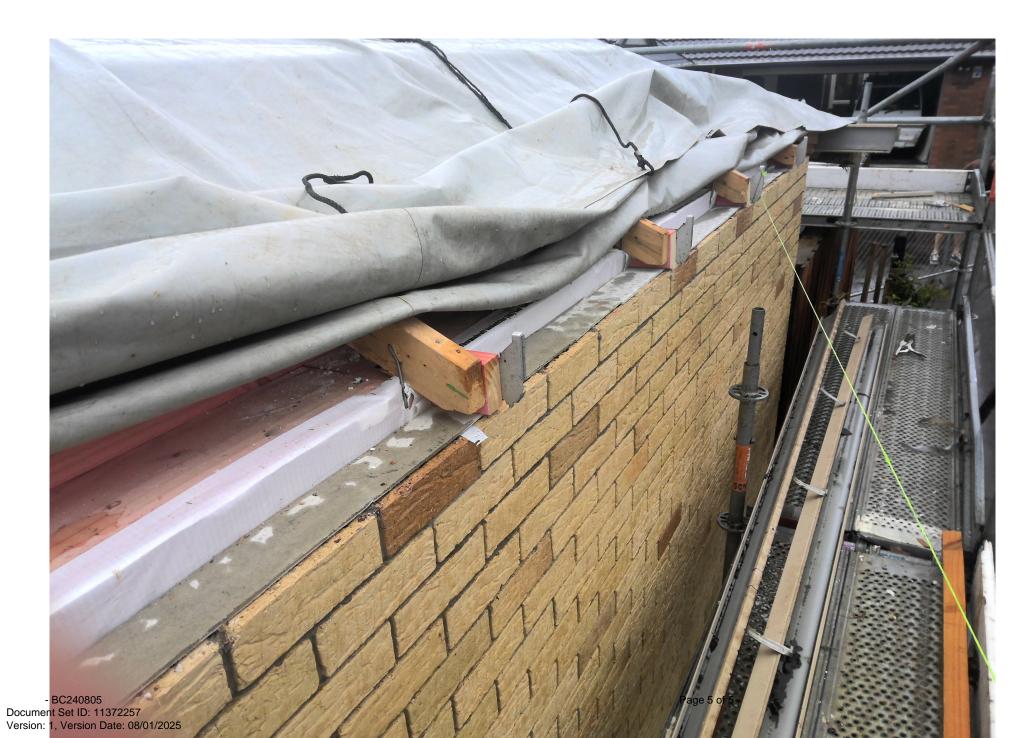

Notes: boundary

Notes: finished beam

Comment: finished beam

Project: 240805 Date: 08 Jan 2025