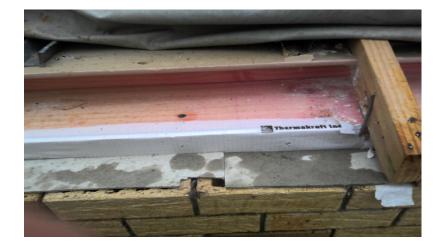

of elements, top plate ...

Inspector: Jack Yates

Timestamp: 2024-12-12 09:43:46

Comment: 290x 45 timber top plate used with 90x

45mm packers on top as per the

consented plans

**Building:** Main building **Inspection:** Framing / Pre-wrap

Yours Sincerely,

Jack Yates Building Inspector

On behalf of: Waipa District Council

- BC240805 Document Set ID: 11372257 Version: 1, Version Date: 08/01/2025 Notes: 290x 45 timber top plate used with 90x 45mm packers on top as per the consented plans