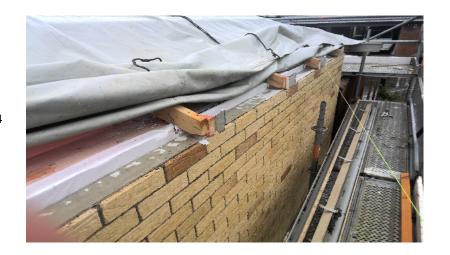

#### **Inspection Summary:**

Viewed completed works to dwelling as per the consented plans.

Soffit has been shortened. Roof fixings completed internal painting completed and fire alarm in place.

No outstanding fees

**Comment:** boundary

**Building:** Main building

Inspection: Final

Question: Has a current Manufacturers Certificate

been provided (check Required

Documents)?

Inspector: Michael Black

Timestamp: 2025-01-06 12:59:13