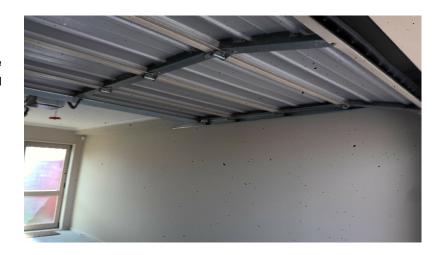

#### **Site Communication:**

Met with Brian (builder) on-site. Consented plans on-site

Inspection Summary: Framing/ pre-wrap inspection has passed. OK to continue

- -290x 45 Timber packer installed on top plate and is fixed to the wall framing at 600mm centres with stud lok screws. 90x 45 packer installed on top of the 290x45 as per the plans and screwed from both sided.
- Existing trusses have only been trimmed back and have been fixed to the top plate packer with 2x Z nails. Rest of the trusses have not been touched. Have only been trimmed back to remove the eave
- -Existing timber purlins used. additional screw added to these purlins. bottom purlin to be installed once the fascia is installed. OK

Yours Sincerely,

Jack Yates Building Inspector

On behalf of: Waipa District Council

- BC240805 Document Set ID: 11372257 Version: 1, Version Date: 08/01/2025 Notes: 290x 45 timber top plate used with 90x 45mm packers on top as per the consented plans

of elements, top plate ...

Inspector: Jack Yates

Timestamp: 2024-12-12 09:43:46

Comment: 290x 45 timber top plate used with 90x

45mm packers on top as per the

consented plans

**Building:** Main building **Inspection:** Framing / Pre-wrap