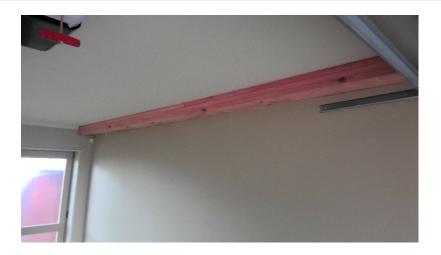

boundary



Notes: finished beam



## **Inspection Photos Record on Project 240805**



nspection: Framing / Pre-wrap DISTRICT COUNCIL Question: Is the wall frame construction compliant?

[Check: Framing - treatment, grade, size, support, setout, separation (DPC) between framing and concrete, fixing of plates, studs, trimmers, lintels and sills; Exterior wall bracing - location and size

of elements, top plate ...

Inspector: Jack Yates

Timestamp: 2024-12-12 09:43:46

Comment: 290x 45 timber top plate used with 90x

45mm packers on top as per the

consented plans

**Building:** Main building **Inspection:** Framing / Pre-wrap

**Question:** Is roof structure construction compliant:

Inspector: Jack Yates

Timestamp: 2024-12-12 09:43:46

Comment: Framing / Pre-wrap - Default #1 12/12/24





**Building:** Main building **Inspection:** Framing / Pre-wrap

**Question:** Is roof structure construction compliant:

Inspector: Jack Yates

Timestamp: 2024-12-12 09:43:46

Comment: Framing / Pre-wrap - Default #2 12/12/24



Date: 08 Jan 2025

Project: 240805

## **Inspection Photos Record on Project 240805**



nspection: Final COUNCIL Question: Has a current Manufacturers Certificate

been provided (check Required

Documents)?

Inspector: Michael Black

Timestamp: 2025-01-06 12:59:13

**Comment:** boundary



**Building:** Main building

Inspection: Final

Question: Has a current Manufacturers Certificate

been provided (check Required

Documents)?

Inspector: Michael Black

Timestamp: 2025-01-06 12:59:13

**Comment:** boundary



**Building:** Main building

Inspection: Final

Q