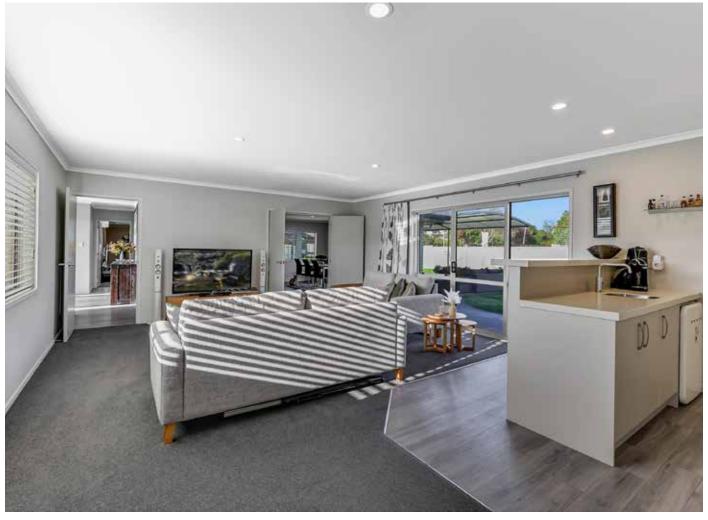

Located just a short stroll from the Rototuna shopping precinct, this sunny and spacious home sits on an easy-care 530m2 section. With three bedrooms, an office, and two living areas, there's room for everyone to relax and unwind. The generous master bedroom boasts an ensuite, walk-in robe, and private views of the rear gardens.

Additional features include a DVS system, heat pump, and hot water for year-round comfort. This property is in excellent school zones and has great neighbors. Priced to sell, the vendors are motivated and eager for a quick sale. Don't miss out! Bring your offers and let's negotiate!