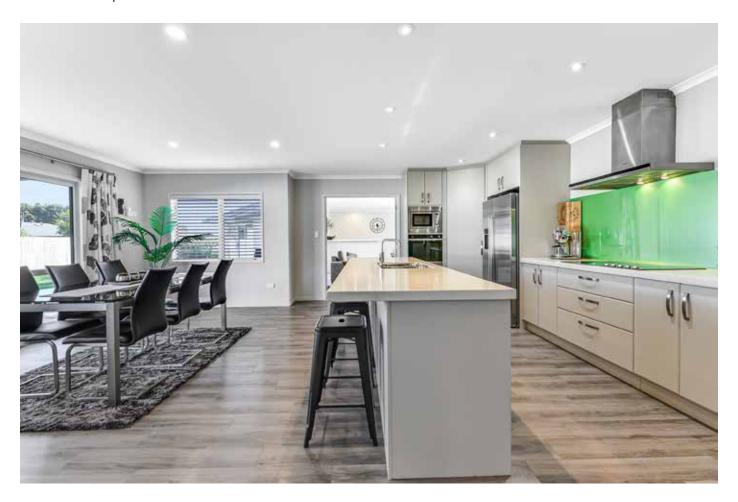

Located just a short stroll from the Rototuna shopping precinct, this sunny and spacious home sits on an easy-care 530m2 section. With three bedrooms, an office, and two living areas, there's room for everyone to relax and unwind. The generous master bedroom boasts an ensuite, walk-in robe, and private views of the rear gardens.

#### **Chattels**

- Cooktop
- Wall Ovens x 2
- Rangehood
- Convection Microwaves x 2
- Waste Disposal
- Dish Drawers x 2
- Light Fittings
- Fixed Floor Coverings
- Blinds, Curtains & Drapes
- Smoke Detectors
- Heat Pumps x 4
- Heated Towel Rails x 3
- Bathroom Extractor Fans x 2
- Washing Machine Taps x 2
- Clothesline
- Auto Garage Door & Remotes x 4
- Archgola