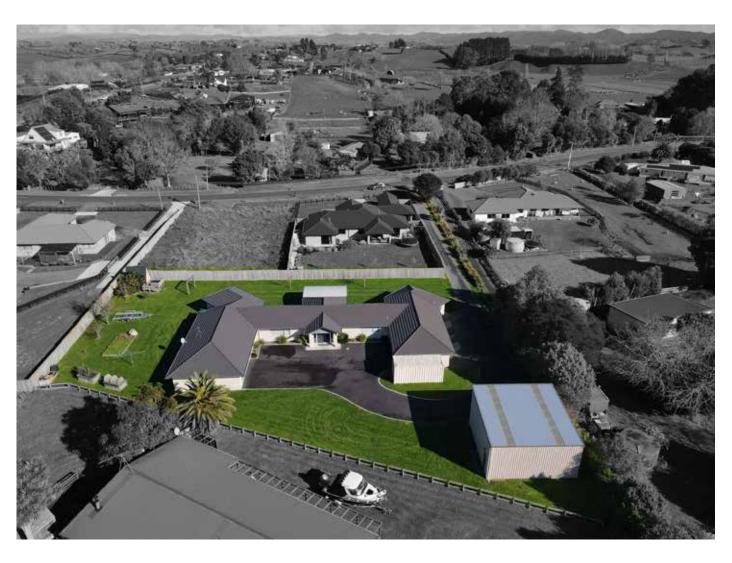

Located just a short stroll from the Rototuna shopping precinct, this sunny and spacious home sits on an easy-care 530m2 section. With three bedrooms, an office, and two living areas, there's room for everyone to relax and unwind. The generous master bedroom boasts an ensuite, walk-in robe, and private views of the rear gardens.

# Legal Description

Lot 2 DP 466663

Record of Title: 641356 Land Area: 2770m<sup>2</sup>

WDC Rates: \$5712.42

Year Built: 2014