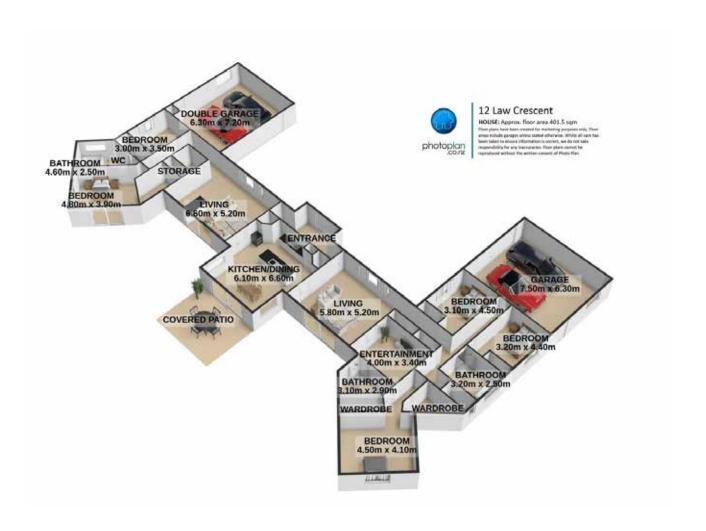

### **About the Property**

12 Law Crescent Hototiu

Are you a tradie, a family with lots of toys, or a homeowner looking for a spacious property with ample storage? Look no further! This fantastic family home in a quiet cul-de-sac location offers a rare triple garage, perfect for storing jet skis, motorbikes, or the kids' toys. Plus, with plenty of off-street parking, you'll never be short on space.

Located just a short stroll from the Rototuna shopping precinct, this sunny and spacious home sits on an easy-care 530m2 section. With three bedrooms, an office, and two living areas, there's room for everyone to relax and unwind. The generous master bedroom boasts an ensuite, walk-in robe, and private views of the rear gardens.

Don't delay, call today!

5 BED | 3 LIVING | 3 BATH | 6 CAR

# Legal Description

Lot 2 DP 466663

Record of Title: 641356 Land Area: 2770m<sup>2</sup>

WDC Rates: \$5712.42

Year Built: 2014