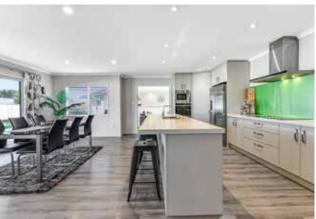

Located just a short stroll from the Rototuna shopping precinct, this sunny and spacious home sits on an easy-care 530m2 section. With three bedrooms, an office, and two living areas, there's room for everyone to relax and unwind. The generous master bedroom boasts an ensuite, walk-in robe, and private views of the rear gardens.

Additional features include a DVS system, heat pump, and hot water for year-round comfort. This property is in excellent school zones and has great neighbors. Priced to sell, the vendors are motivated and eager for a quick sale. Don't miss out! Bring your offers and let's negotiate!