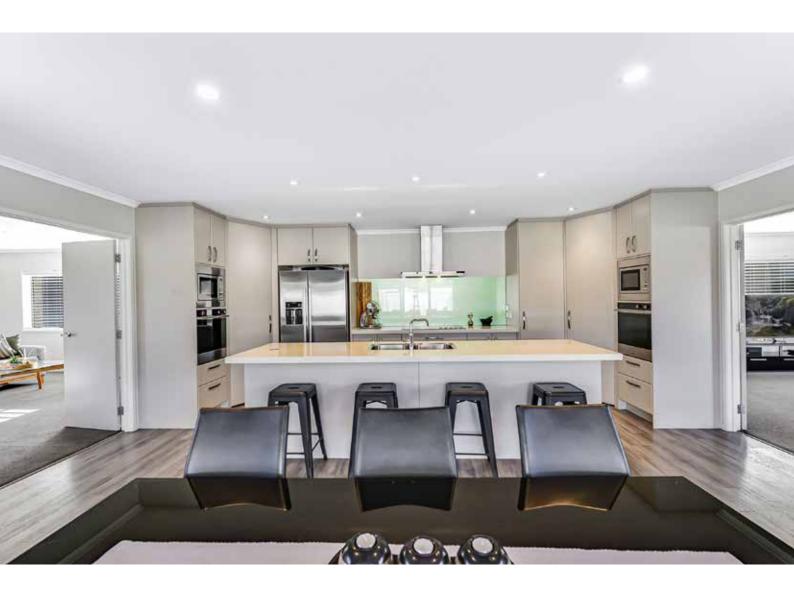

### **About the Property**

12 Law Crescent Hototiu

Are you a tradie, a family with lots of toys, or a homeowner looking for a spacious property with ample storage? Look no further! This fantastic family home in a quiet cul-de-sac location offers a rare triple garage, perfect for storing jet skis, motorbikes, or the kids' toys. Plus, with plenty of off-street parking, you'll never be short on space.

Located just a short stroll from the Rototuna shopping precinct, this sunny and spacious home sits on an easy-care 530m2 section. With three bedrooms, an office, and two living areas, there's room for everyone to relax and unwind. The generous master bedroom boasts an ensuite, walk-in robe, and private views of the rear gardens.

#### **Chattels**

- Cooktop
- Wall Ovens x 2
- Rangehood
- Convection Microwaves x 2
- Waste Disposal
- Dish Drawers x 2
- Light Fittings
- Fixed Floor Coverings
- Blinds, Curtains & Drapes
- Smoke Detectors
- Heat Pumps x 4
- Heated Towel Rails x 3
- Bathroom Extractor Fans x 2
- Washing Machine Taps x 2
- Clothesline
- Auto Garage Door & Remotes x 4
- Archgola