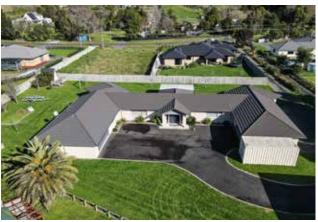

Located just a short stroll from the Rototuna shopping precinct, this sunny and spacious home sits on an easy-care 530m2 section. With three bedrooms, an office, and two living areas, there's room for everyone to relax and unwind. The generous master bedroom boasts an ensuite, walk-in robe, and private views of the rear gardens.

# Legal Description

Lot 2 DP 466663

Record of Title: 641356 Land Area: 2770m<sup>2</sup>

WDC Rates: \$5712.42

Year Built: 2014