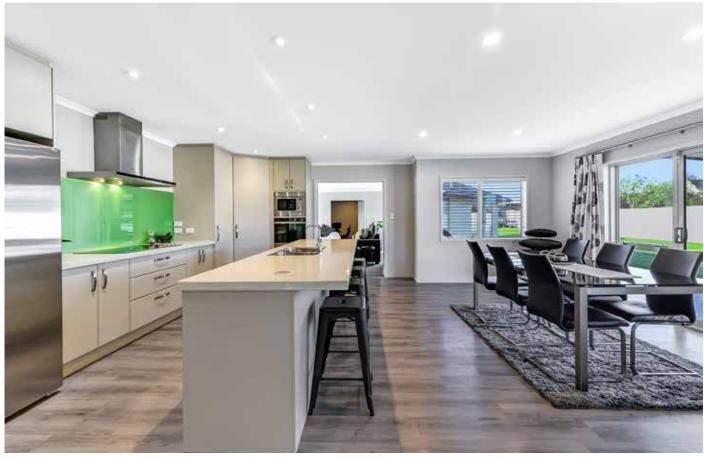

### **About the Property**

12 Law Crescent Hototiu

Are you a tradie, a family with lots of toys, or a homeowner looking for a spacious property with ample storage? Look no further! This fantastic family home in a quiet cul-de-sac location offers a rare triple garage, perfect for storing jet skis, motorbikes, or the kids' toys. Plus, with plenty of off-street parking, you'll never be short on space.

Located just a short stroll from the Rototuna shopping precinct, this sunny and spacious home sits on an easy-care 530m2 section. With three bedrooms, an office, and two living areas, there's room for everyone to relax and unwind. The generous master bedroom boasts an ensuite, walk-in robe, and private views of the rear gardens.

#### **Chattels**

- Cooktop
- Wall Ovens x 2
- Rangehood
- Convection Microwaves x 2
- Waste Disposal
- Dish Drawers x 2
- Light Fittings
- Fixed Floor Coverings
- Blinds, Curtains & Drapes
- Smoke Detectors
- Heat Pumps x 4
- Heated Towel Rails x 3
- Bathroom Extractor Fans x 2
- Washing Machine Taps x 2
- Clothesline
- Auto Garage Door & Remotes x 4
- Archgola