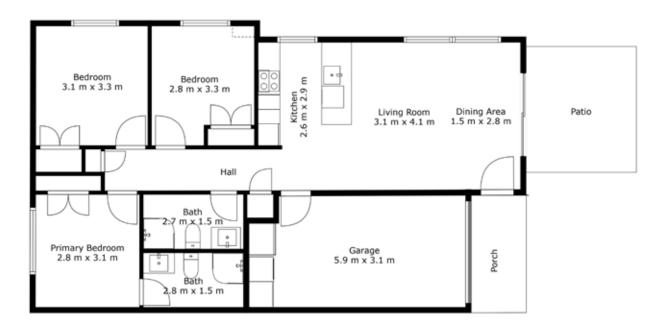

#### 101d Harrowfield Drive

Total Floor Area: 100 sq.m APPROX.

### -√House

This floor plan has been created by inHouse and are intended solely for marketing purposes. The plans are not scale drawings, however, we've made every effort to ensure the accuracy of the information, but we cannot be held liable for any potential inaccuracies. We kindly request that you refrain from reproducing or distributing the floor plans without obtaining consent from inHouse.