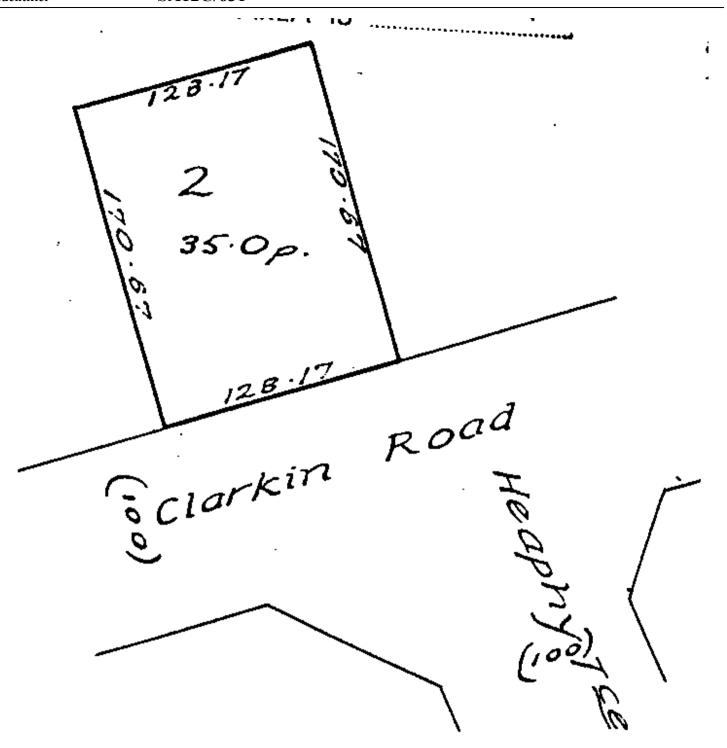

**Area** 885 square metres more or less

Legal Description Lot 2 Deposited Plan South Auckland

14397

**Registered Owners**Gary Paul Houghton